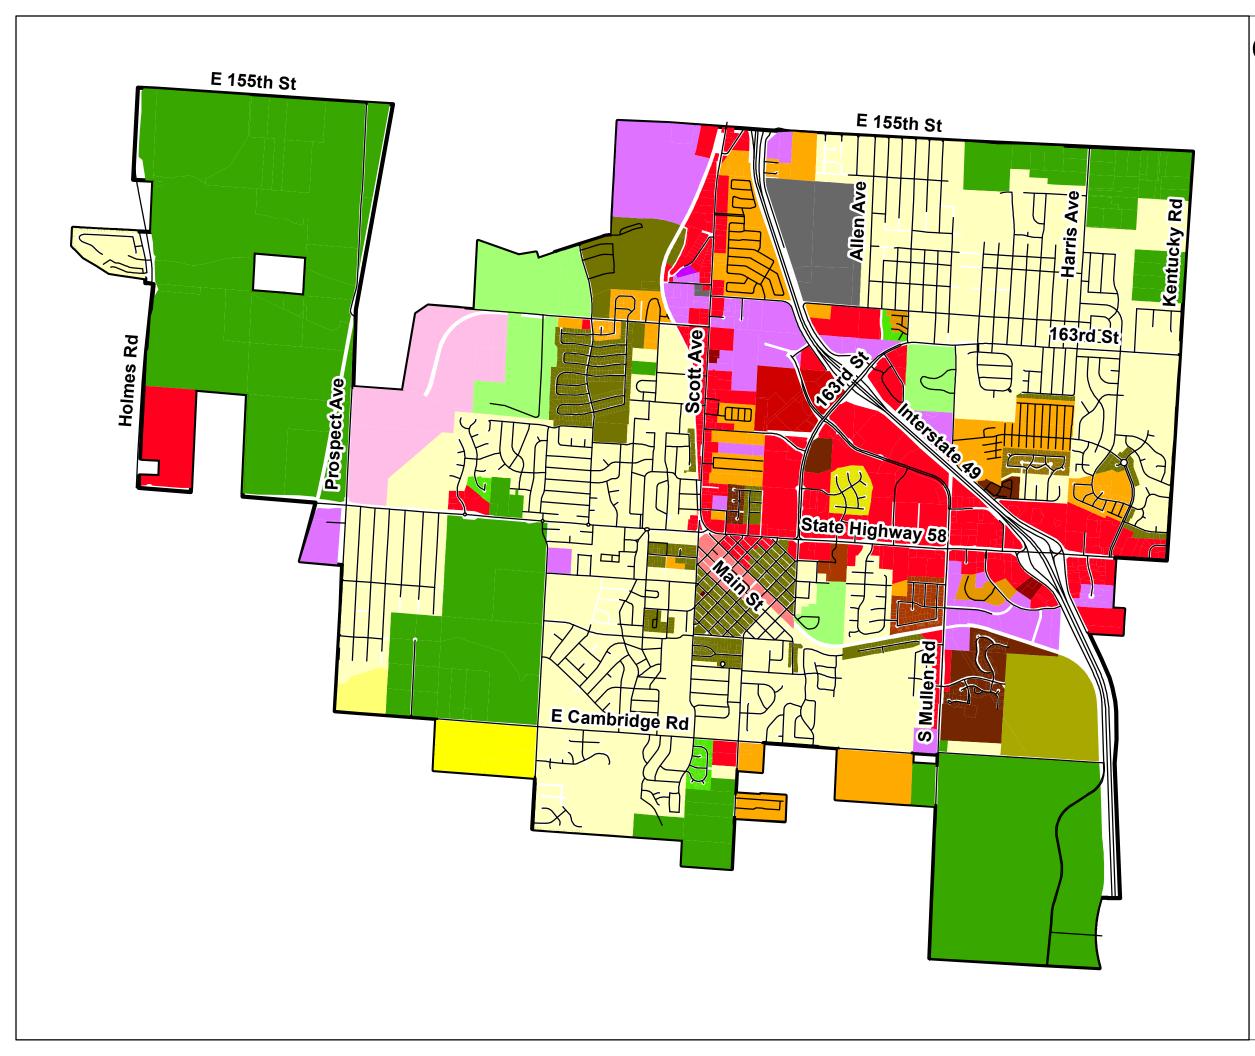

## OFFICIAL ZONING MAP City of Belton Cass County, MO

## Current as of June 26, 2020

| Туре                                                |
|-----------------------------------------------------|
| A: Agricultural                                     |
| BP-R: Business Park - Restricted                    |
| C-1: Neighborhood Commercial                        |
| C-2: General Commercial                             |
| C-2P: General Commercial Planned Overlay            |
| C-2PUD: General Commercial Planned Unit Development |
| C-3: Regional Commercial                            |
| FCI: Flex Commercial / Industrial                   |
| M-1: Light Industrial                               |
| M-2: General Industrial                             |
| PR: Parks, Recreation, and Public Use               |
| PUD: Planned Unit Development                       |
| R-1: Single Family                                  |
| R-1A: Single Family Large Lot                       |
| R-1B: Single Family Large Lot                       |
| R-1P: Single Family Planned Overlay                 |
| R-1PUD: Single Family Planned Unit Development      |
| R-2: Two-Family                                     |
| R-2 PUD: Two-Family Planned Unit Development        |
| R-3: Multiple Family                                |
| R-3A: Apartment Community                           |
| R-3P: Multiple Family Planned Overlay               |
| R-3PUD: Multiple Family Planned Unit Development    |