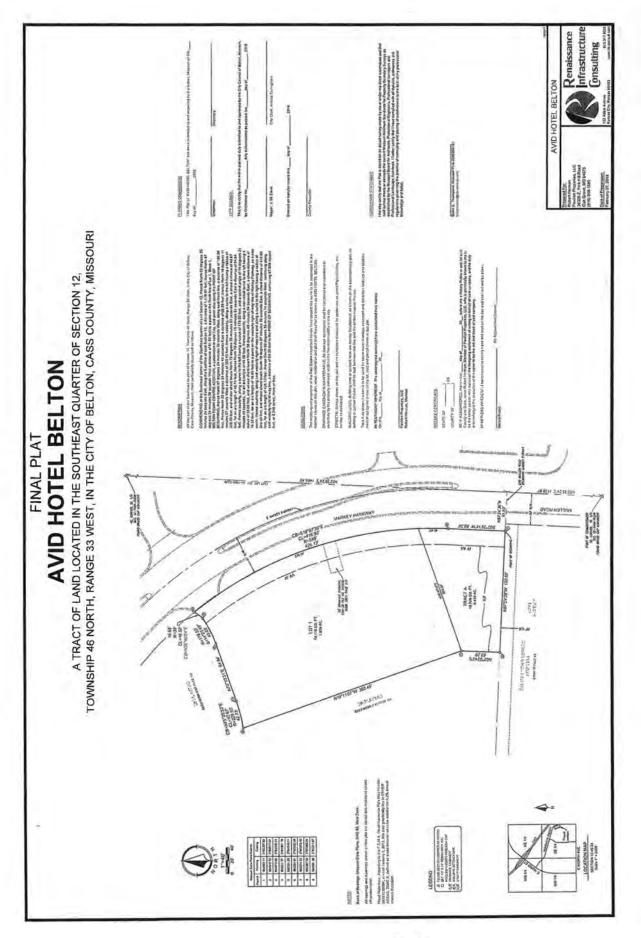

Page 120

VIII. PERSONAL APPEARANCES

A. Proclamation for Arbor Day 2019

IX. ORDINANCES

A. Motion approving both readings of Bill No. 2019-24 An ordinance approving the Avid Hotel - Belton a tract of land located in the Southeast Quarter of Section 12, Township 46 North, Range 33 West, in the City of Belton, Cass County, Missouri and authorizing the Mayor and City Clerk to sign the plat for recording with the Cass County Recorder's office.

#### CITY MANAGER'S REPORT

- April 19 is a city holiday. City Hall will be closed.
- Dave Clements, Planning Director, reported the Planning Commission received

construction drawings for Southview Commerce Center, Building 1. On the April 23 City Council agenda will be the final plat for Avid Hotel.