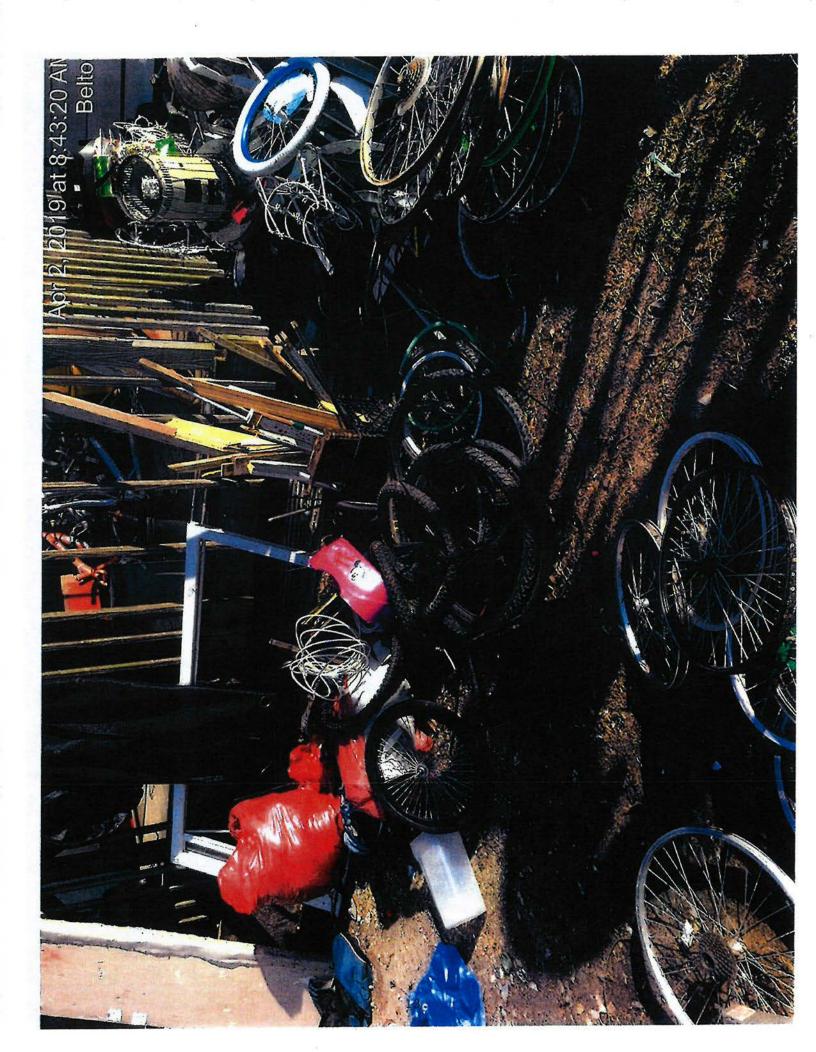

#### 2018-2019 CITY COUNCIL

Mayor Davis called the work session to order at 6:01 p.m.

Alexa Barton, City Manager, informed the City Council of the code enforcement and clean up efforts on King Avenue last week. Tonight on Channel 5 there will be a story about what Belton is doing in code enforcement. (see attached pictures)