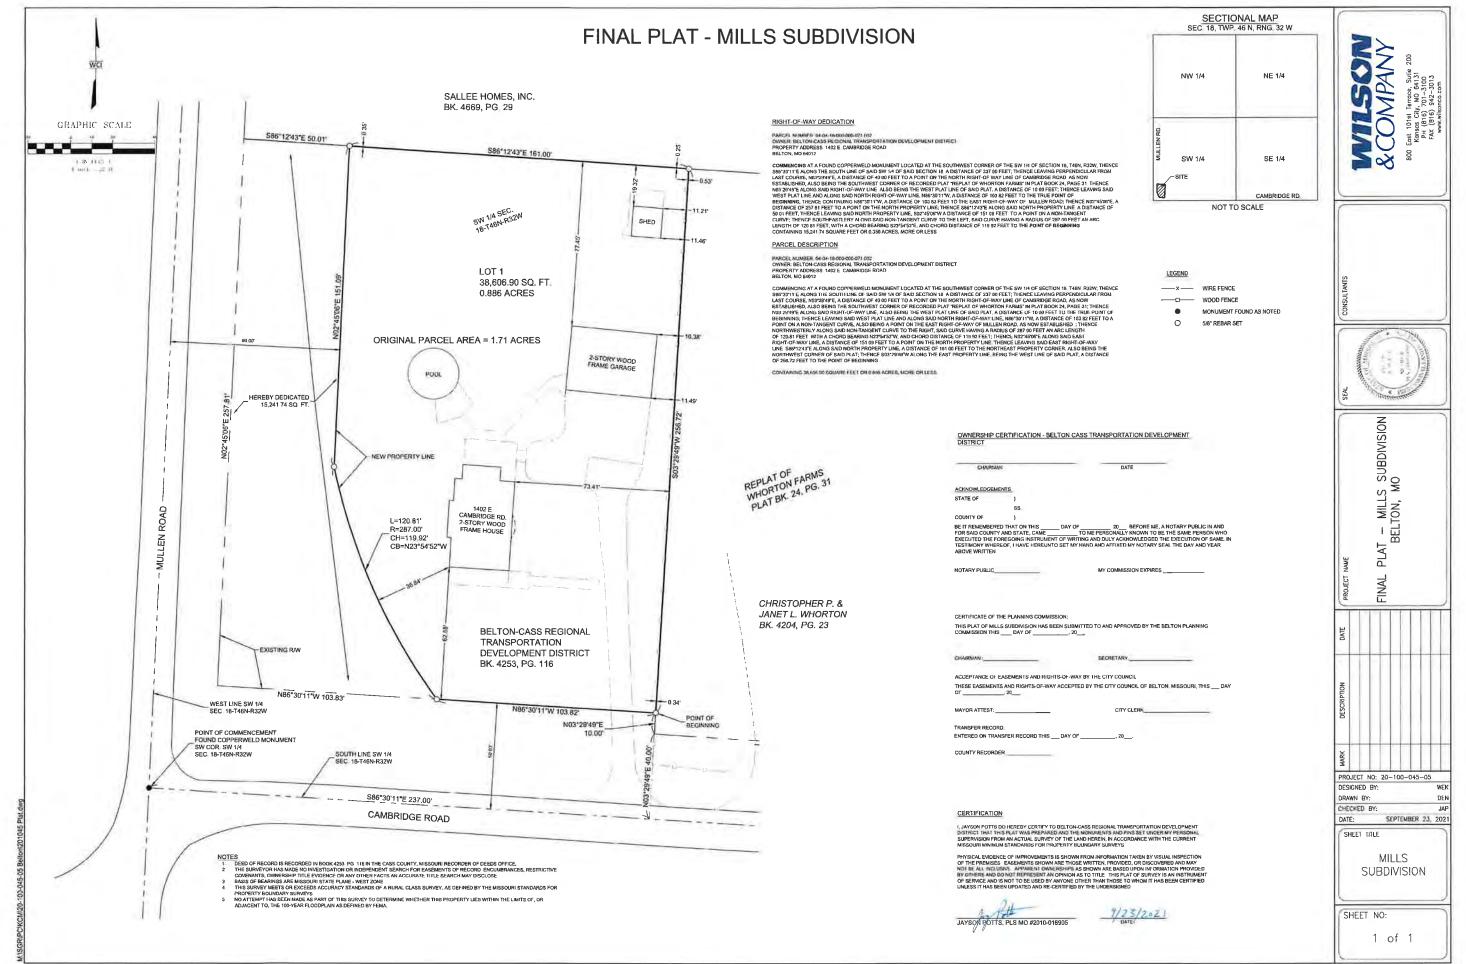

The approval of this ordinance would add the new federal holiday, Juneteenth, to the City's Code of Ordinances.

Page 29

B. Motion approving the first reading of Bill No. 2021-60

An ordinance approving a Final Plat for Mills Subdivision; a tract of land in the Southwest Quarter of Section 18, Township 46 North, Range 32 West, in the City of Belton, Cass County, Missouri, and authorizing the Mayor and City Clerk to sign the plat for recording with the Cass County Recorder's Office.

- There were two public hearings
  - An SUP for an electronic message center on a billboard
  - UDC amendments
- There was consideration of a final plat for the Mills subdivision located at 1402 E Cambridge Road
- The next Planning Commission meeting is October 18, 2021