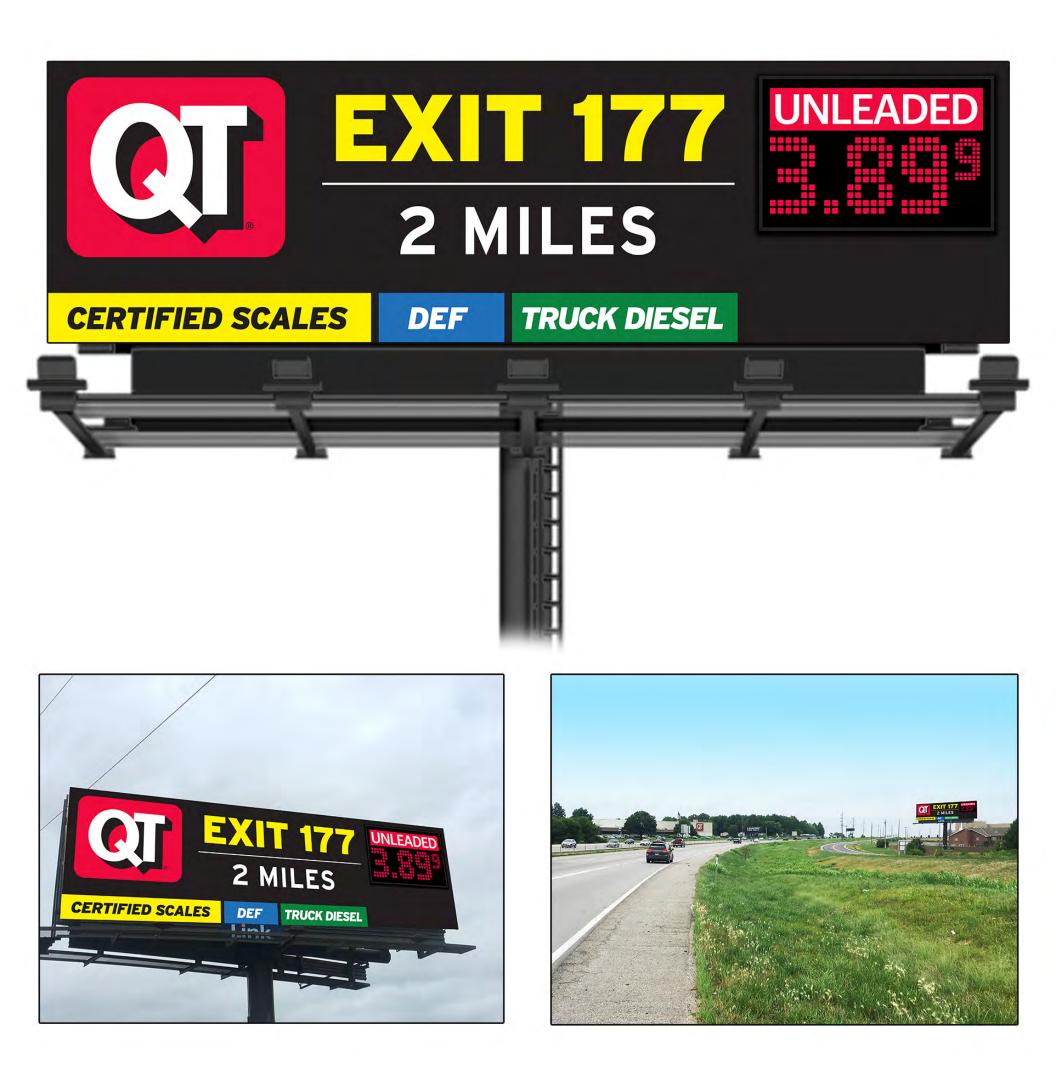

Page 32

C. Motion approving the first reading of Bill No. 2021-61 An ordinance approving a Special Use Permit to allow an electronic message center on an existing billboard sign, located at 16241 South Outer Road, Belton, Cass County, Missouri.