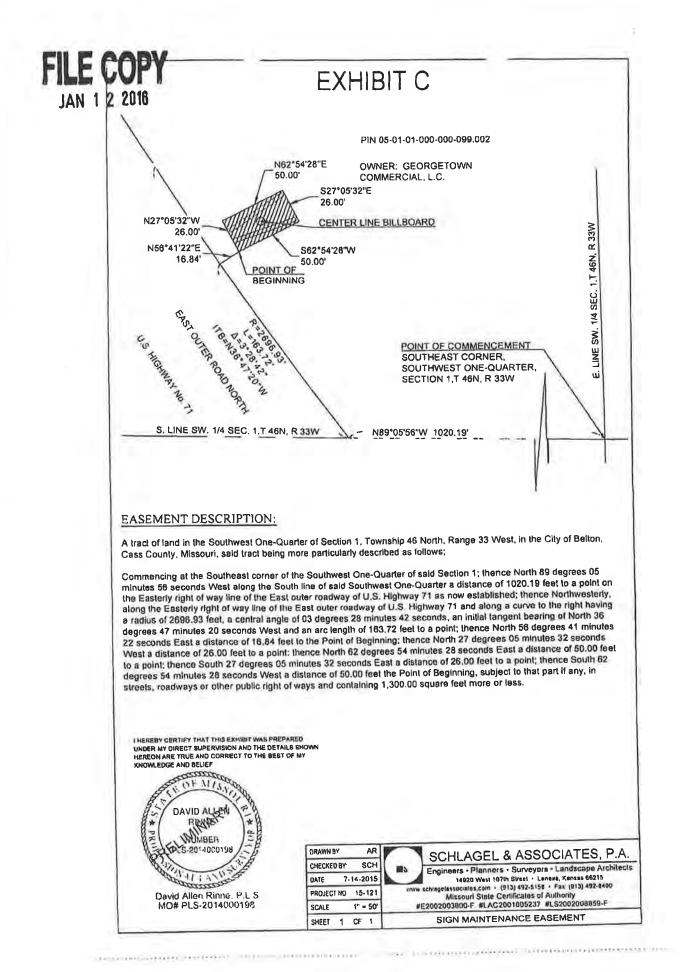

Page 32

C. Motion approving the first reading of Bill No. 2021-61 An ordinance approving a Special Use Permit to allow an electronic message center on an existing billboard sign, located at 16241 South Outer Road, Belton, Cass County, Missouri.

- There were two public hearings
  - An SUP for an electronic message center on a billboard
  - UDC amendments
- There was consideration of a final plat for the Mills subdivision located at 1402 E Cambridge Road
- The next Planning Commission meeting is October 18, 2021