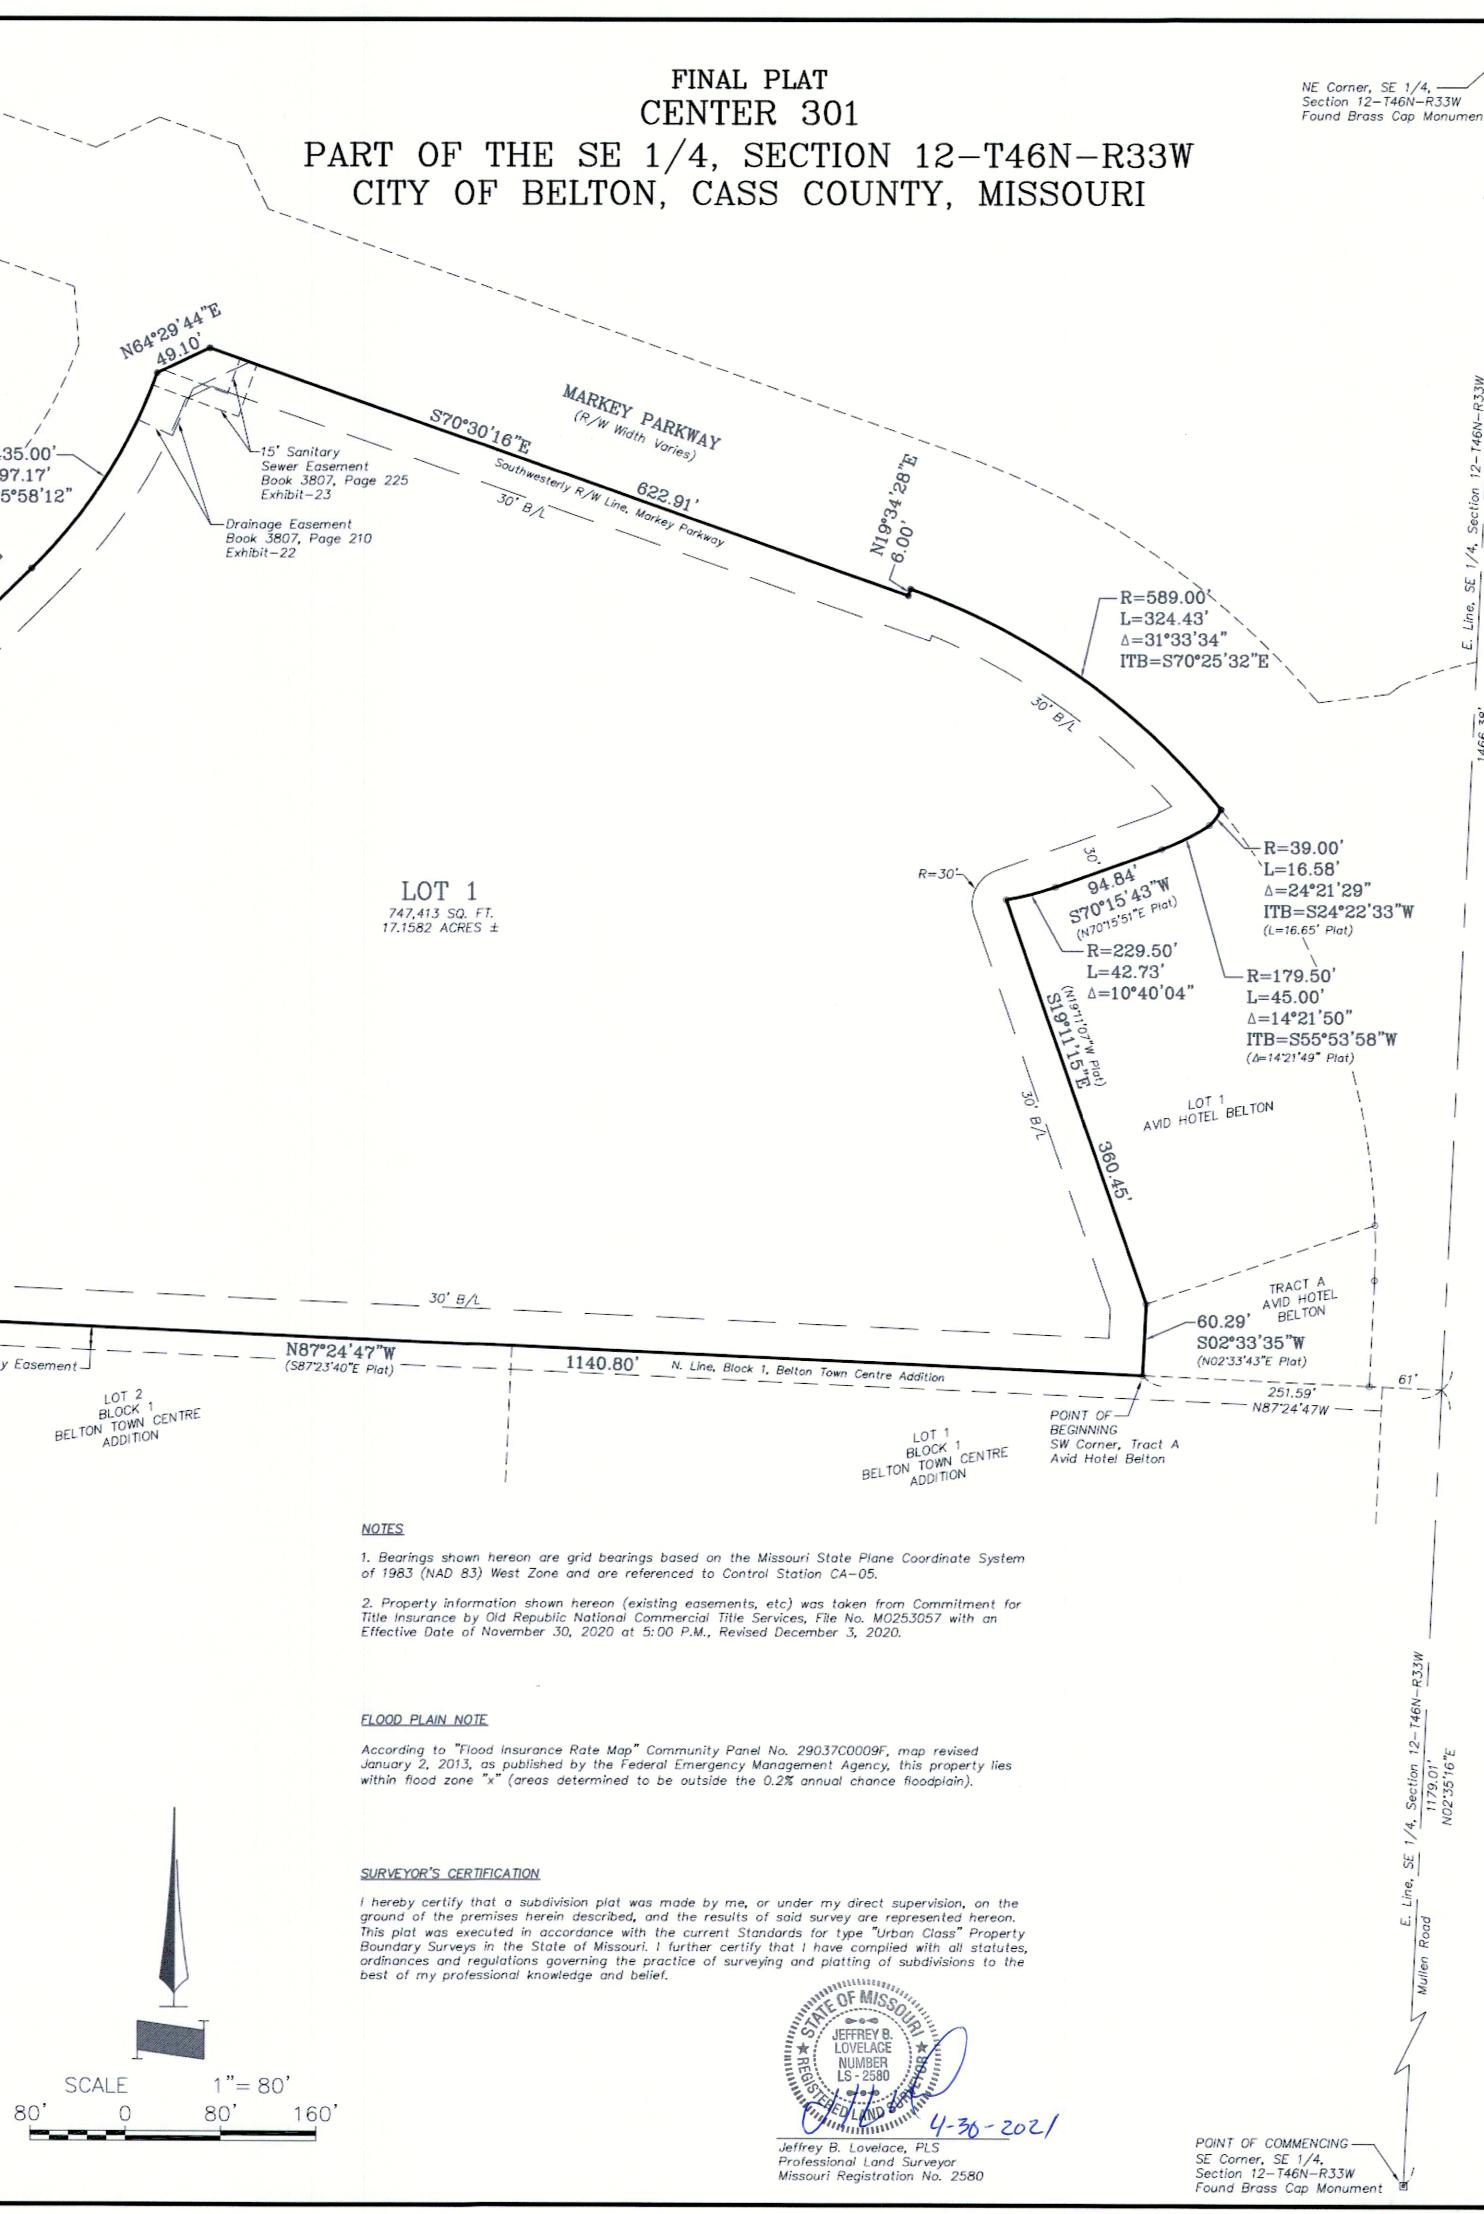

Page 50

- IX. REGULAR AGENDA
  - A. Motion approving the final reading of Bill No. 2021-24

An ordinance approving a Final Plat for Center 301; a tract of land in the Southwest Quarter of Section 12, Township 46, Range 33, in the City of Belton, Cass County, Missouri and authorizing the Mayor and City Clerk to sign the plat for recording with the Cass County Recorder's office.