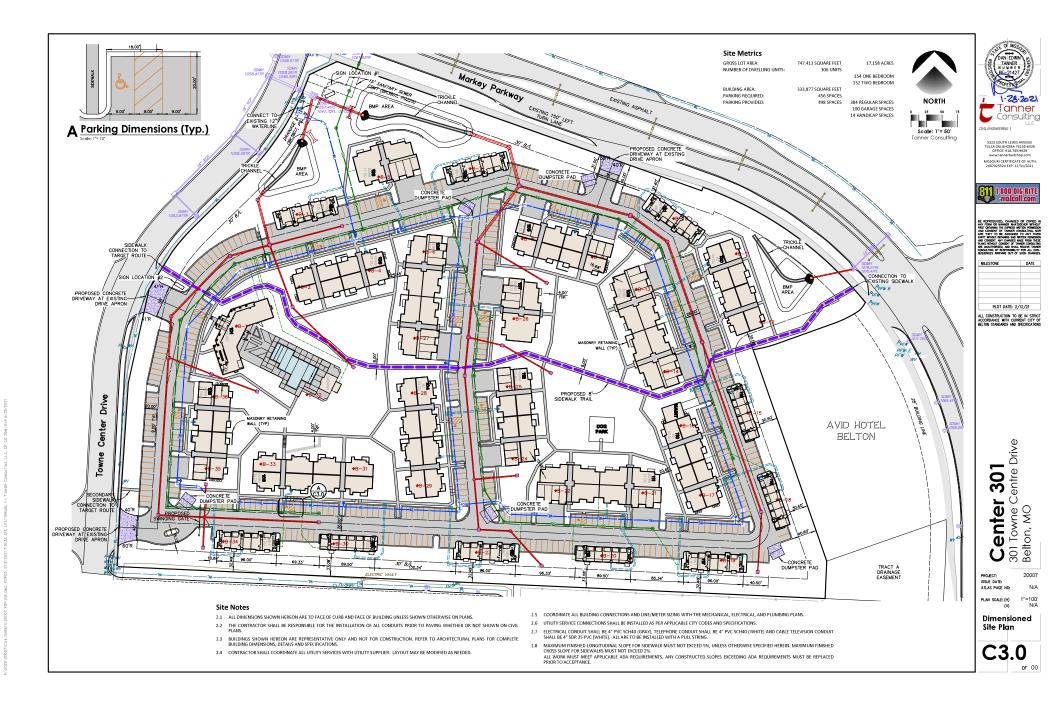

Page 50

- IX. REGULAR AGENDA
  - A. Motion approving the final reading of Bill No. 2021-24

An ordinance approving a Final Plat for Center 301; a tract of land in the Southwest Quarter of Section 12, Township 46, Range 33, in the City of Belton, Cass County, Missouri and authorizing the Mayor and City Clerk to sign the plat for recording with the Cass County Recorder's office.

### **REGULAR AGENDA**

Andrea Cunningham, City Clerk, read Bill No. 2021-24: An ordinance approving a Final Plat for Center 301; a tract of land in the Southwest Quarter of Section 12, Township 46, Range 33, in the City of Belton, Cass County, Missouri and authorizing the Mayor and City Clerk to sign the plat for recording with the Cass County Recorder's office.

Presented by Councilmember Clark, seconded by Councilmember Trutzel. Councilmember Powell said he'd like to see the plat signed, notarized, and the name of the owner listed before it comes to the Council for final reading. He said it's the same for Bill No. 2021-24 and Bill No. 2021-25. Vote on the first reading was recorded with all voting in favor. First reading passed.