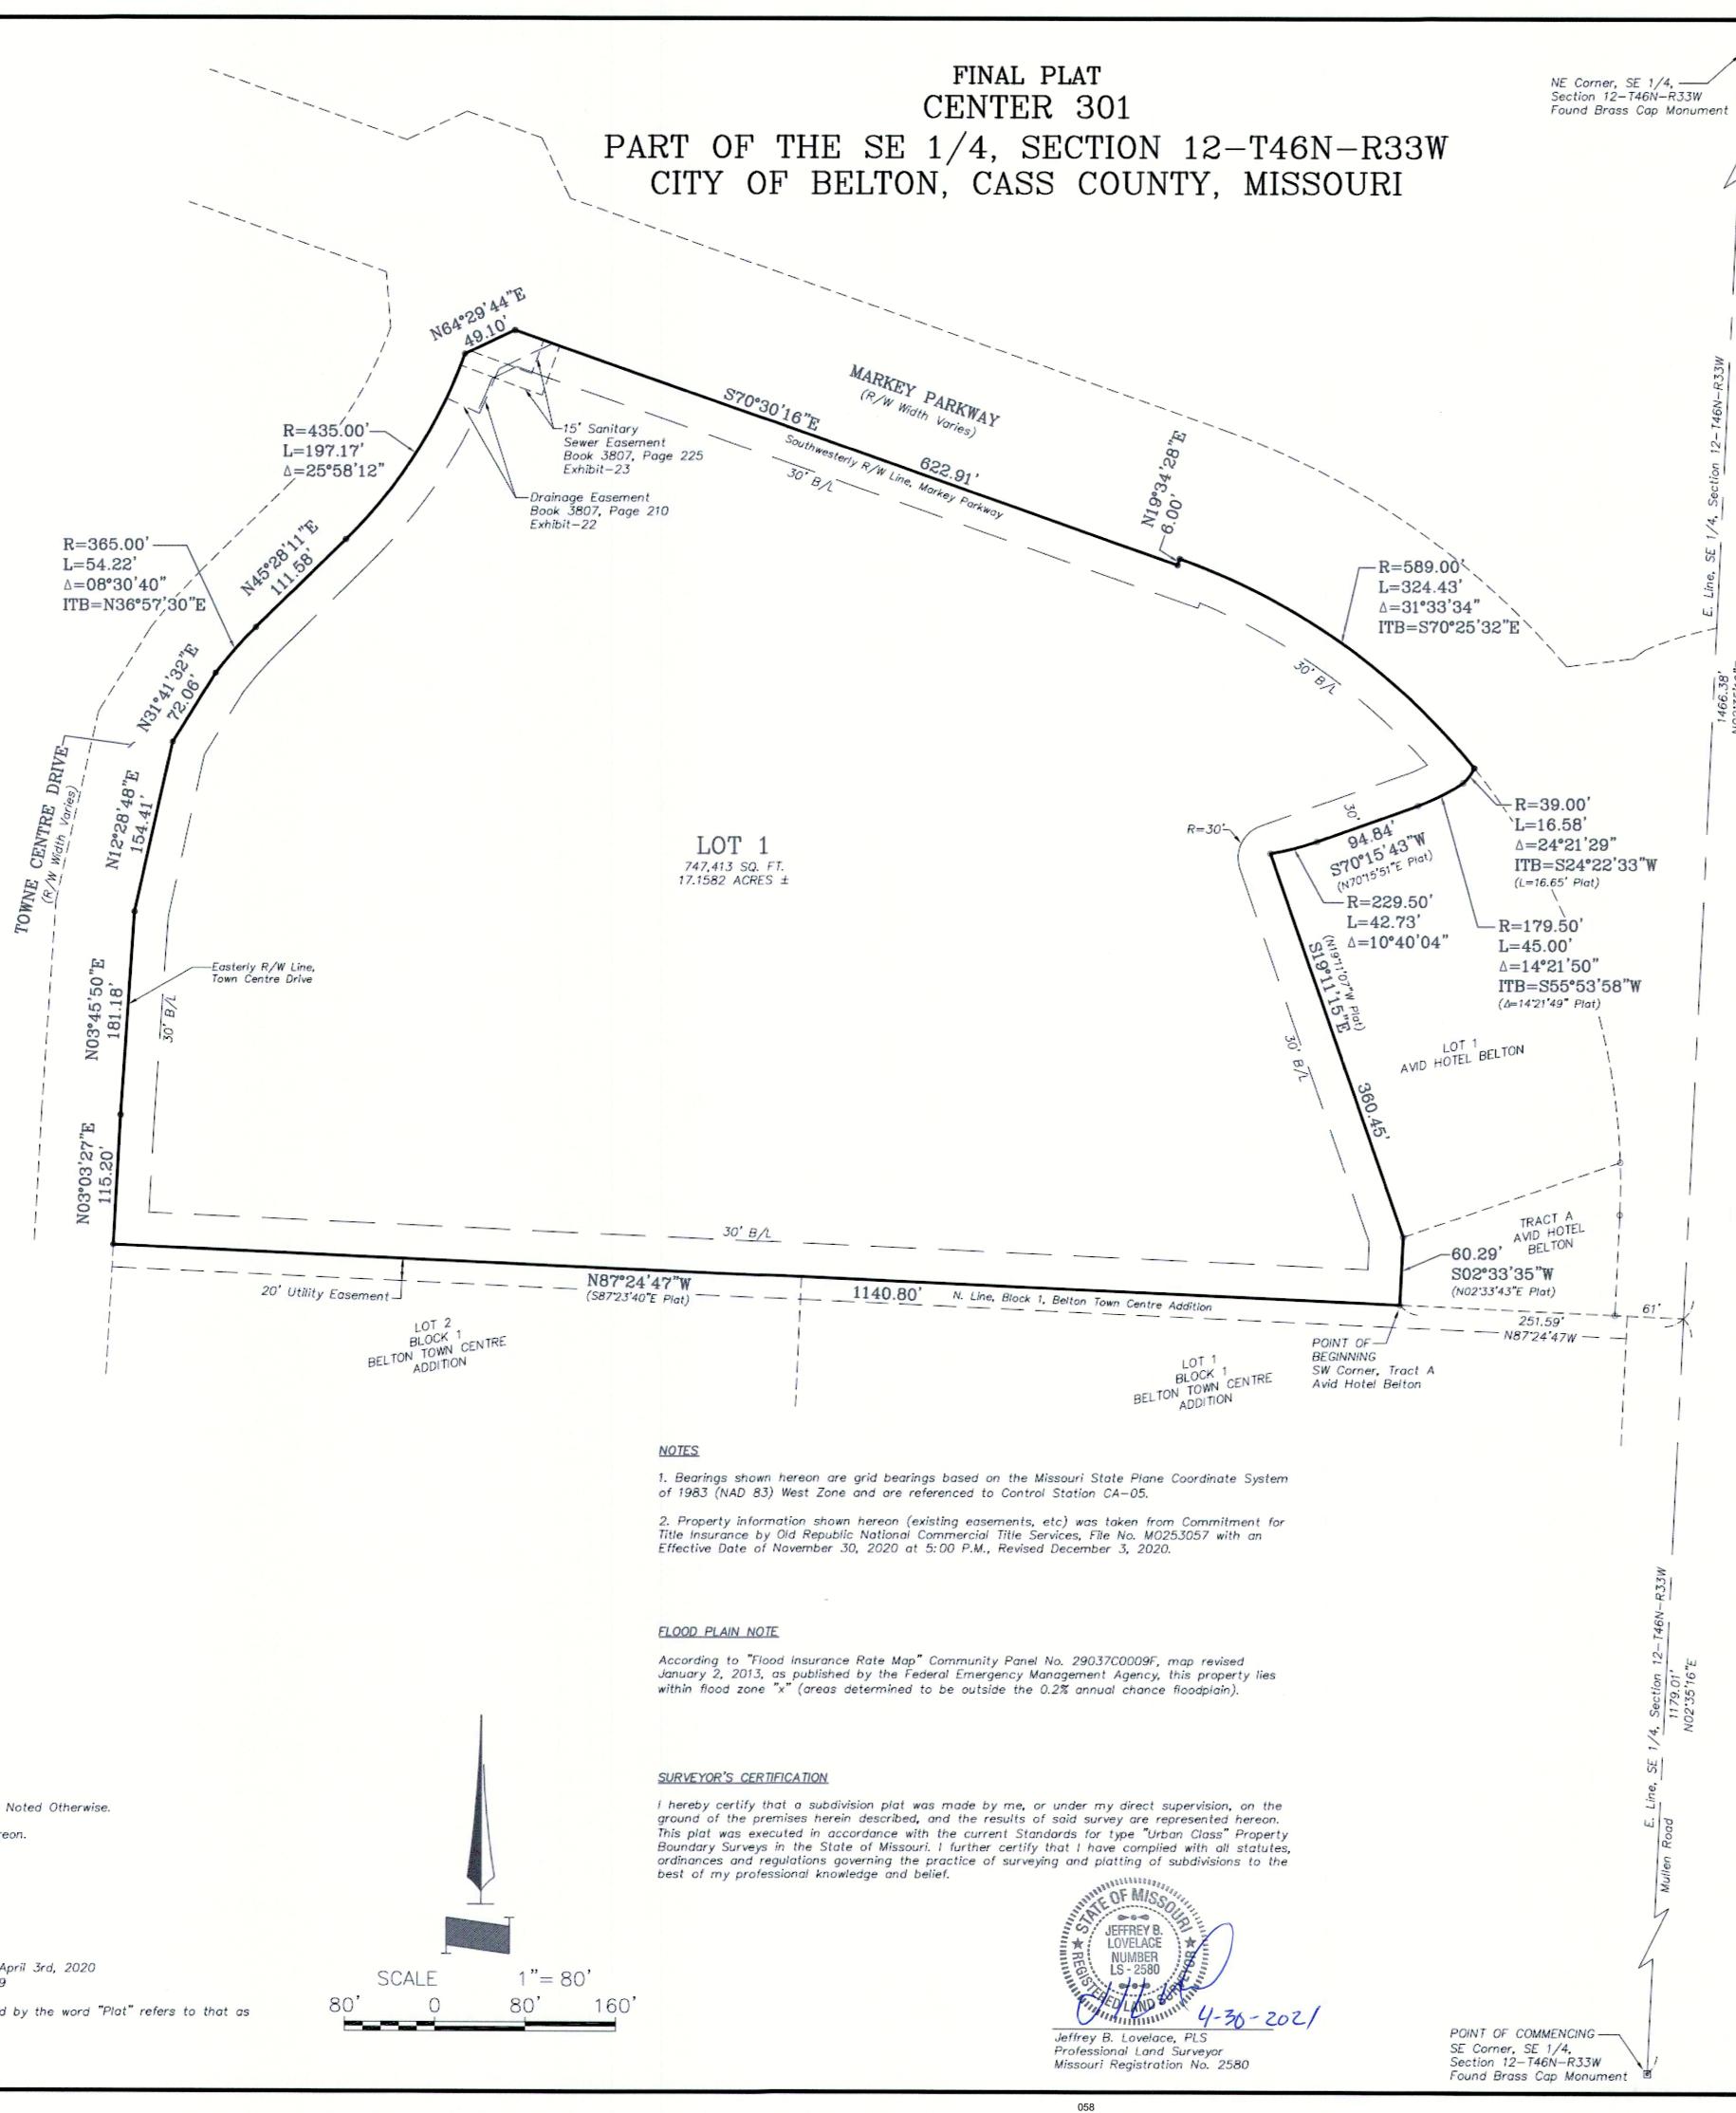

Page 50

- IX. REGULAR AGENDA
  - A. Motion approving the final reading of Bill No. 2021-24

An ordinance approving a Final Plat for Center 301; a tract of land in the Southwest Quarter of Section 12, Township 46, Range 33, in the City of Belton, Cass County, Missouri and authorizing the Mayor and City Clerk to sign the plat for recording with the Cass County Recorder's office.