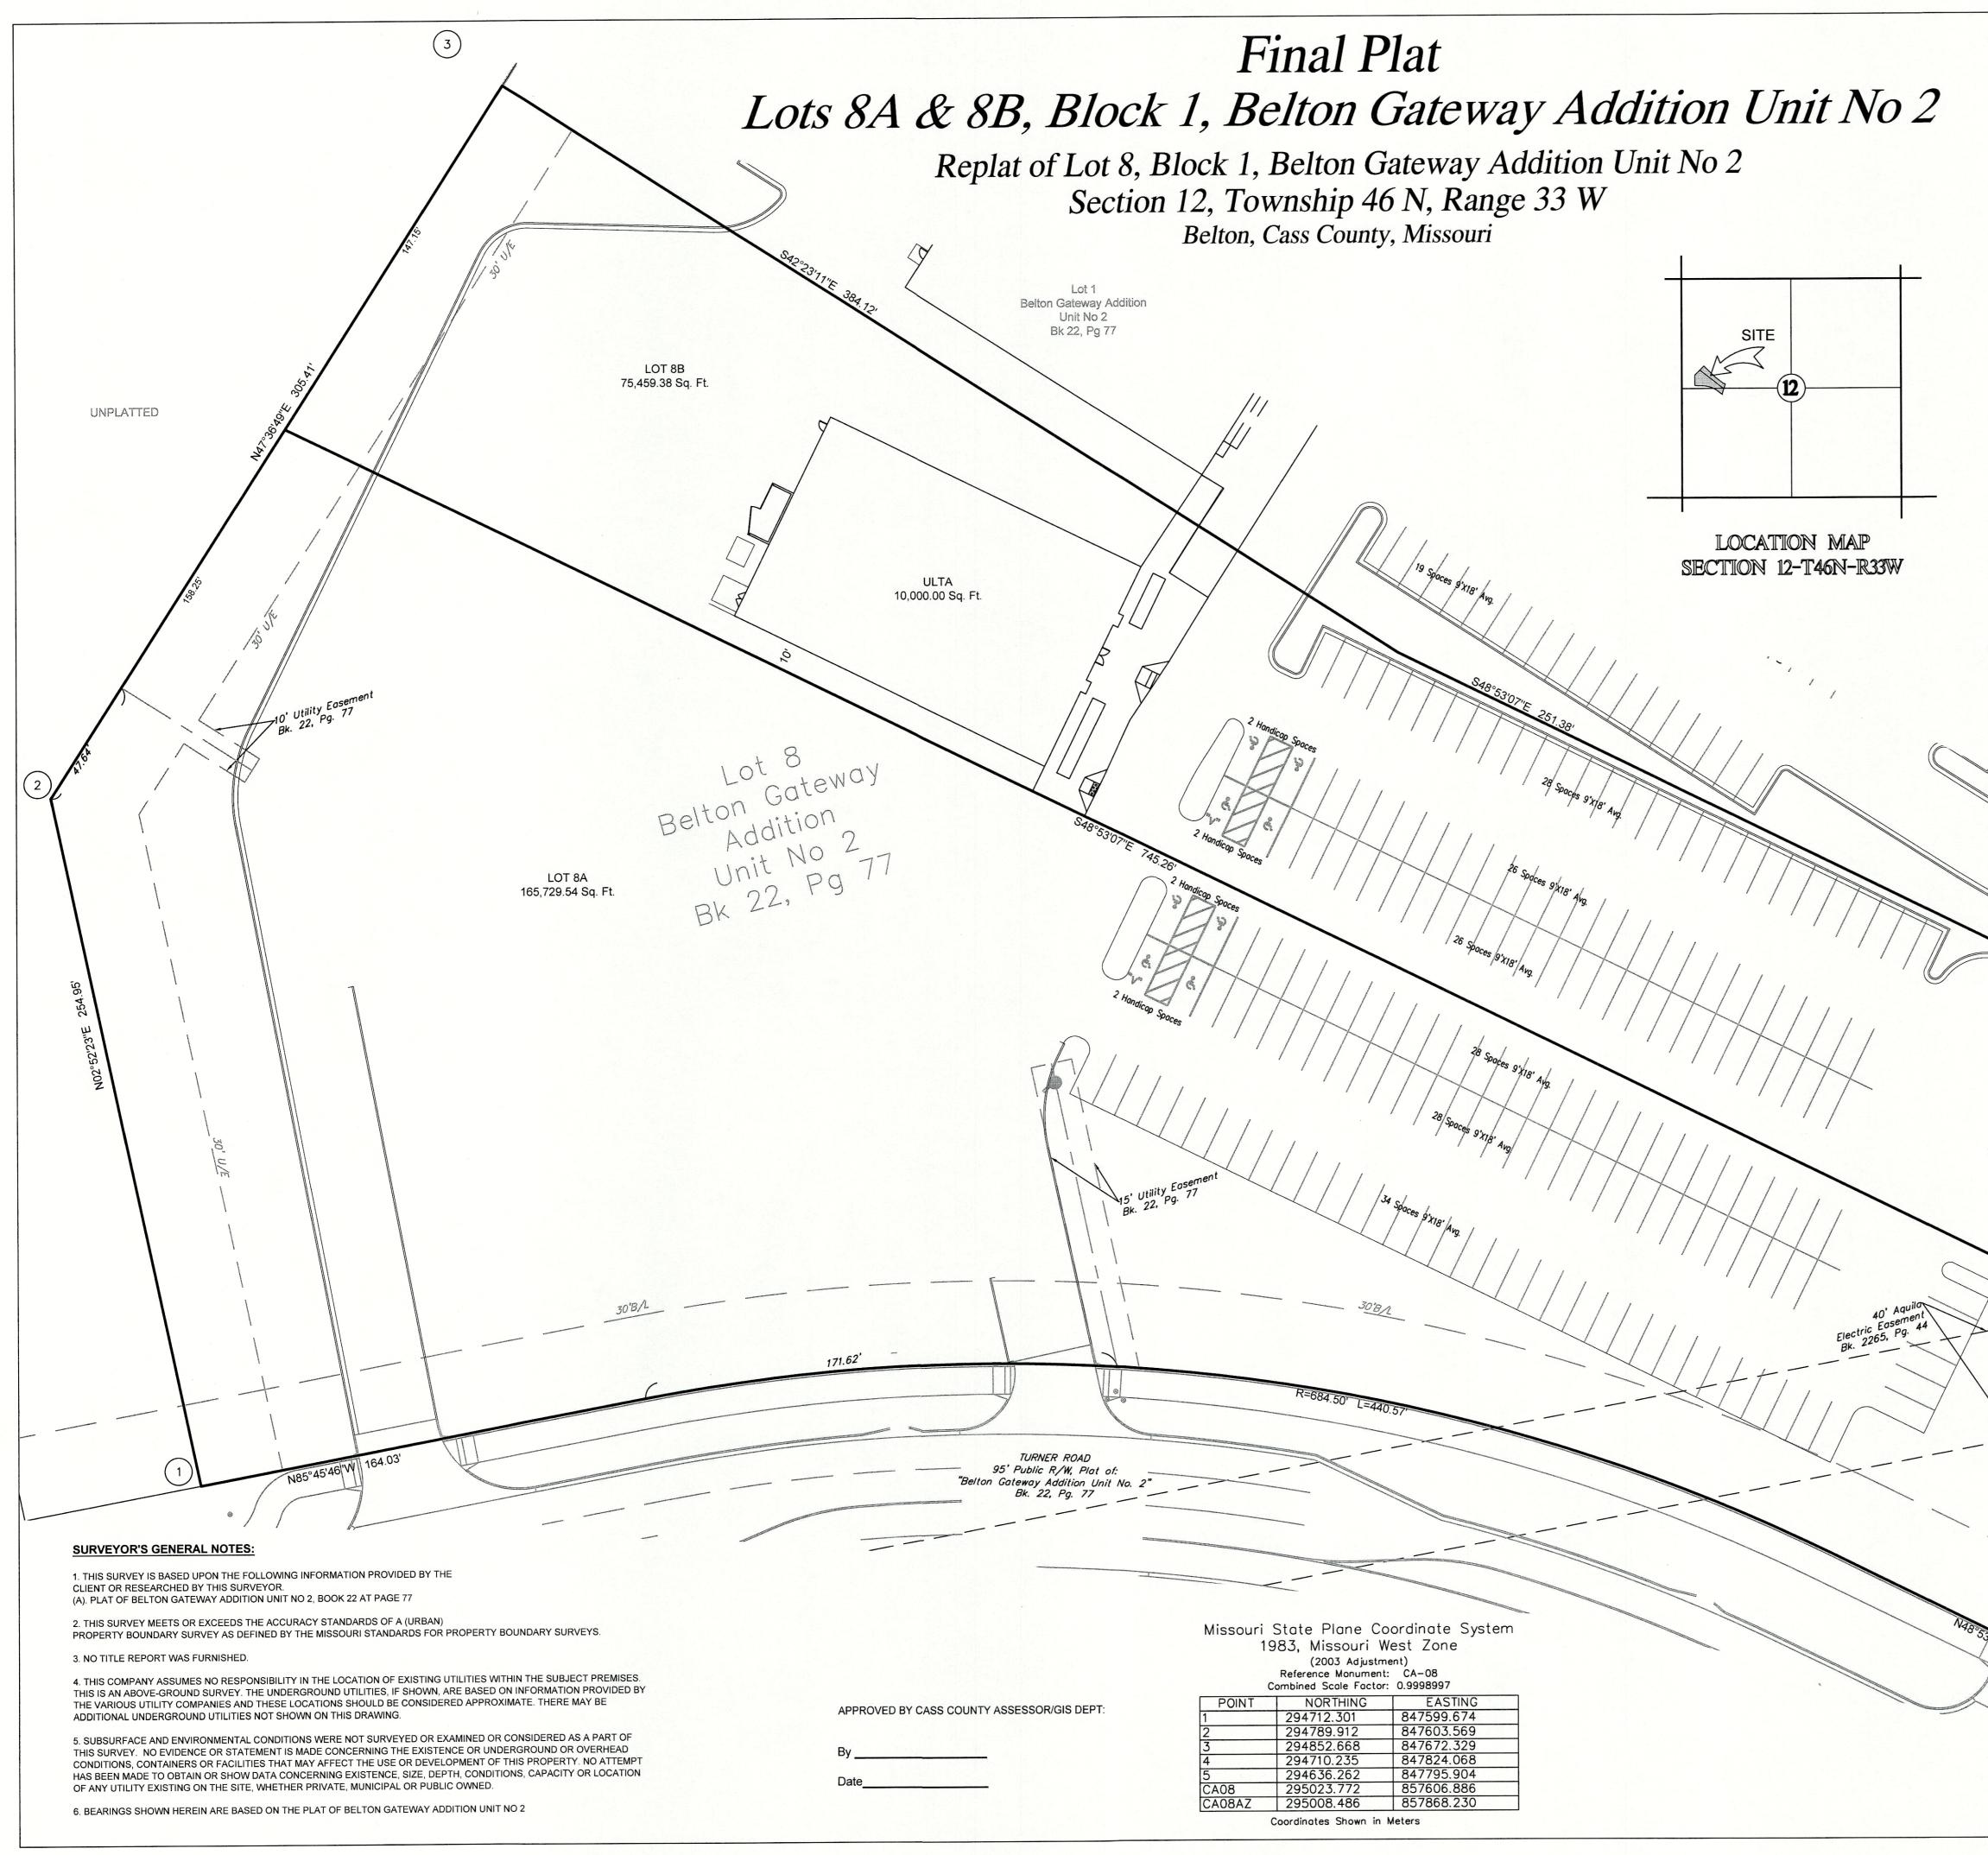

Page 57

B. Motion approving the final reading of Bill No. 2021-25

An ordinance approving a Final Plat Replat for Lot 8, Belton Gateway; a tract of land in the Southwest quarter of Section 12, Township 46, Range 33, in the City of Belton, Cass County, Missouri and authorizing the Mayor and City Clerk to sign the plat for recording with the Cass County Recorder's office.

Ms. Cunningham read Bill No. 2021-25: An ordinance approving a Final Plat Replat for Lot 8, Belton Gateway; a tract of land in the Southwest quarter of Section 12, Township 46, Range 33, in the City of Belton, Cass County, Missouri and authorizing the Mayor and City Clerk to sign the plat for recording with the Cass County Recorder's office.

Presented by Councilmember Clark, seconded by Councilmember Gough. Vote on the first reading was recorded with all voting in favor. First reading passed.