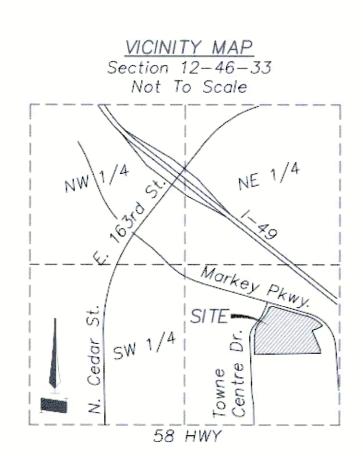

Page 50

- IX. REGULAR AGENDA
  - A. Motion approving the final reading of Bill No. 2021-24

An ordinance approving a Final Plat for Center 301; a tract of land in the Southwest Quarter of Section 12, Township 46, Range 33, in the City of Belton, Cass County, Missouri and authorizing the Mayor and City Clerk to sign the plat for recording with the Cass County Recorder's office.