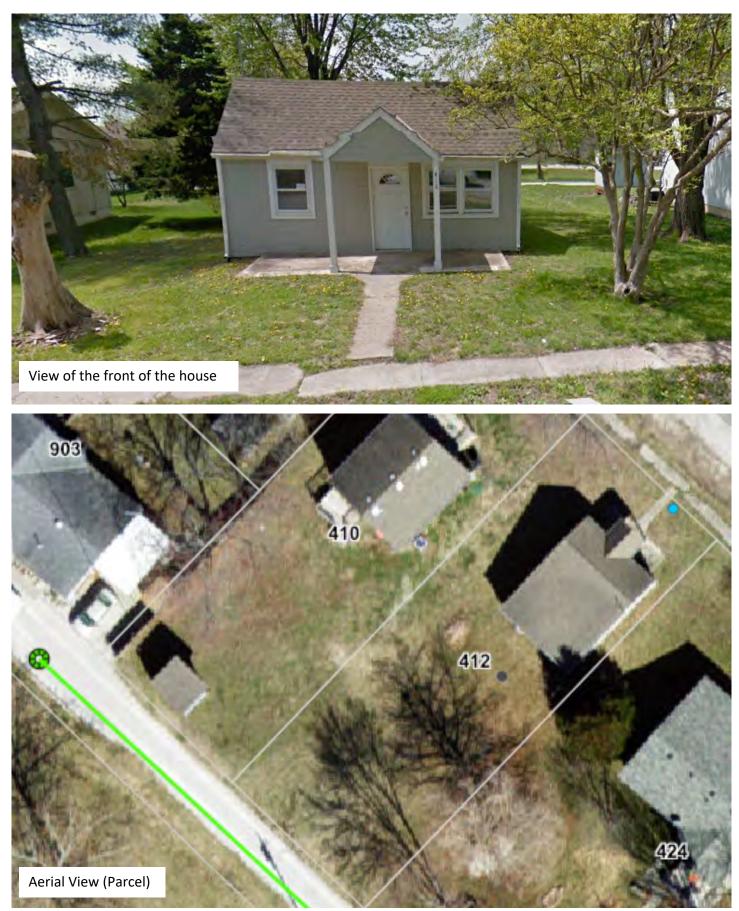

An ordinance approving the Second Amendment to the Old Town Belton Redevelopment Plan to approve the 412 4<sup>th</sup> Street Project as Redevelopment Project 2021-3 and to authorize tax abatement as described therein.

A public hearing regarding the proposed Second Amendment to the Old Town Belton Redevelopment Plan for Redevelopment Project 2021-3 pursuant to Section 353.110.3(2), RsMO.

Page 52

G. Motion approving the first reading of Bill No. 2021-44