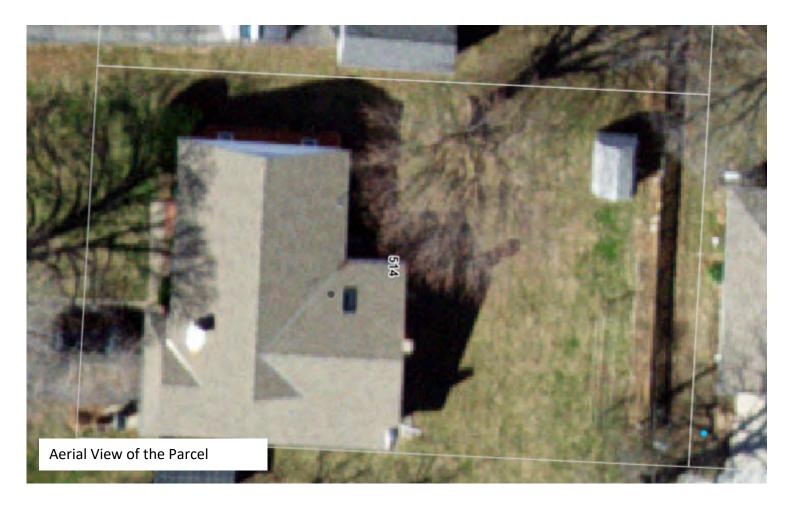

An ordinance approving the Fourth Amendment to the Old Town Belton Redevelopment Plan to approve the 514 Minnie Avenue Project as Redevelopment Project 2021-5 and to authorize tax abatement as described therein.