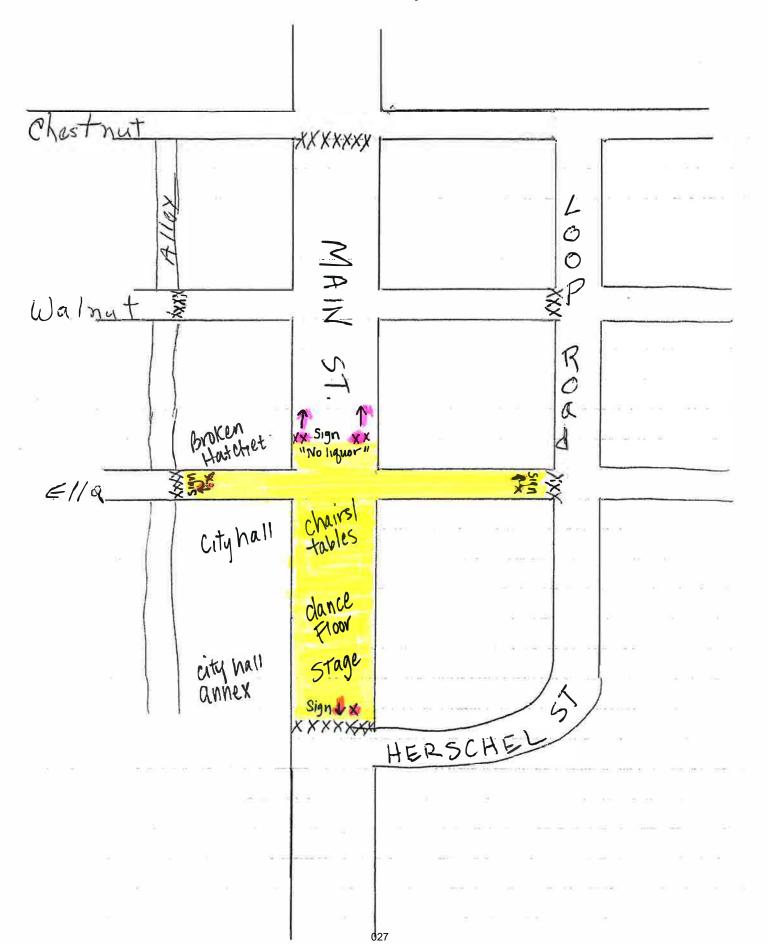

A. Motion approving the minutes of the July 13, 2021, City Council Meeting.

Page 6

B. Motion approving the June 2021 Municipal Division Summary Report for Municipal Court.

Page 11

- C. Motion authorizing a temporary liquor permit for Broken Hatchet for the Fall Festival on September 10 and 11, 2021, in an approved closed area located as follows and shown on the attached map:
  - All of the 500 block of Main Street
  - A straight line across Main St to include 425 and 422 Main St, to ensure Broken Hatchet's location is included
  - The portion of Ella St from the Alley to Loop Rd