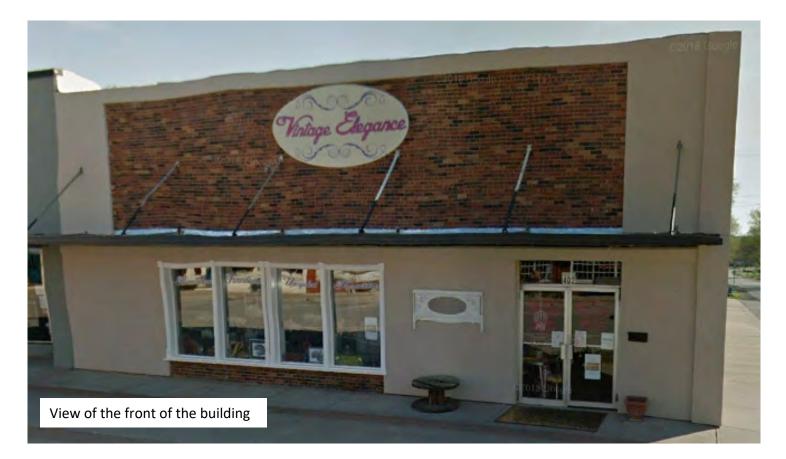

An ordinance approving the Third Amendment to the Old Town Belton Redevelopment Plan to approve the 402 Main Street Project as Redevelopment Project 2021-4 and to authorize tax abatement as described therein.