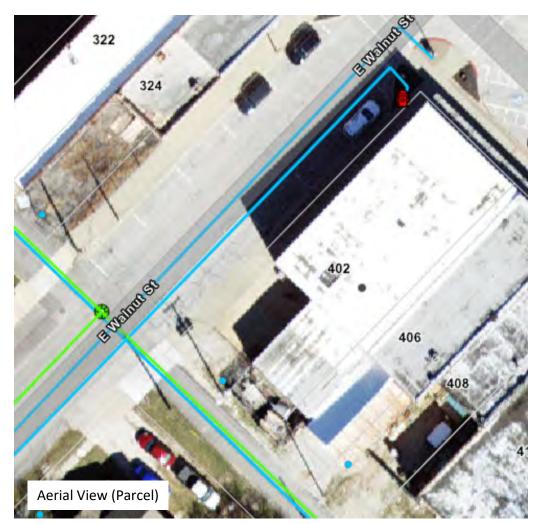

An ordinance approving the Third Amendment to the Old Town Belton Redevelopment Plan to approve the 402 Main Street Project as Redevelopment Project 2021-4 and to authorize tax abatement as described therein.