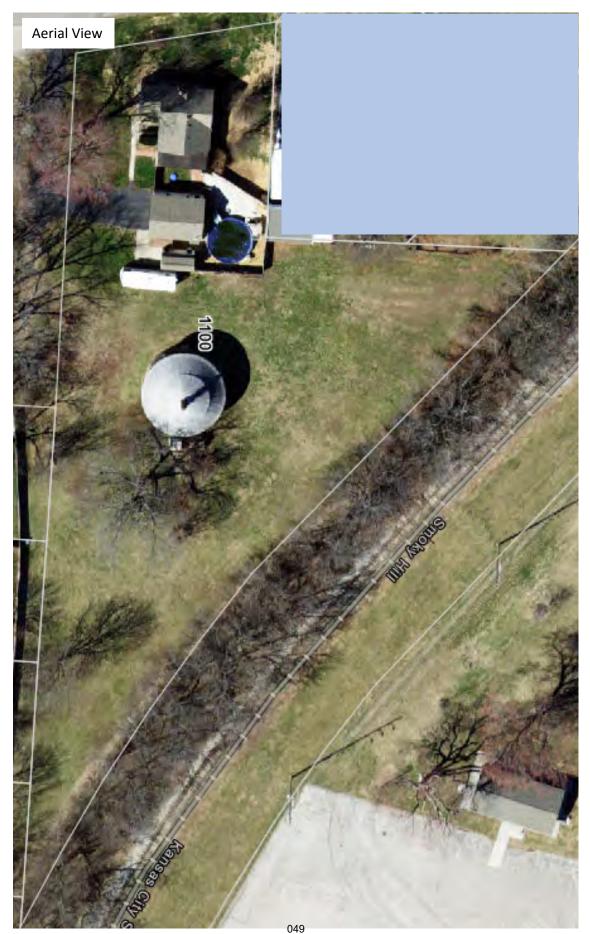

E. Motion approving the first reading of Bill No. 2021-42

An ordinance approving the First Amendment to the Old Town Belton Redevelopment Plan to approve the 1100 Main Street Project as Redevelopment Project 2021-1 and to authorize tax abatement as described therein.

A public hearing regarding the proposed First Amendment to the Old Town Belton Redevelopment Plan for Redevelopment Project 2021-1 pursuant to Section 353.110.3(2), RsMO.

Page 40

F. Motion approving the first reading of Bill No. 2021-43