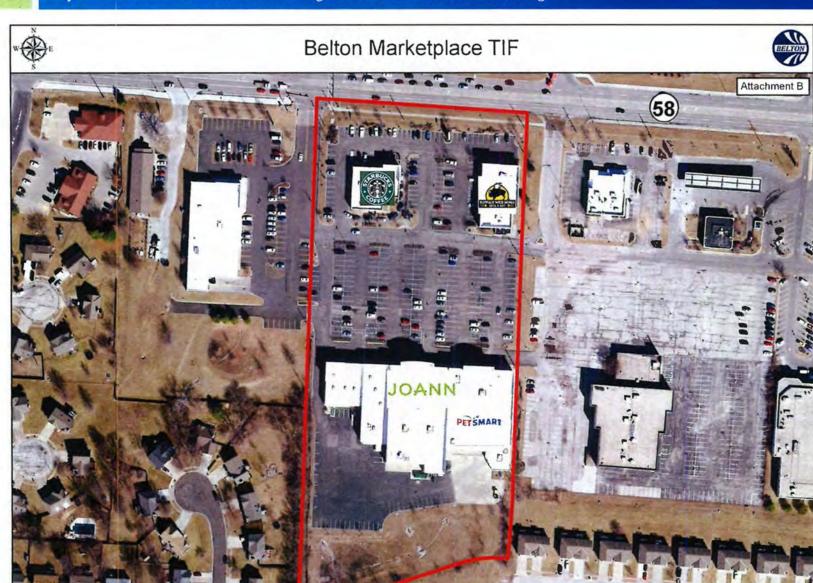

#### **BELTON MARKETPLACE**

TIF Beginning Date: 11/28/2006

TIF 23 Year Max Term: 11/27/2029

#### **CONSTRUCTION STATUS**

Estimated Payoff Year:

FY2020

FY2019 Revenues: City:

> General Fund \$73,370 \$29,348 Street Park Sales Tax \$29,348 Capital Improvements \$29,348

City PILOTs \$21,130 Total from City:

\$182,544 Others: \$238,731

Total FY2019 Revenues \$421,275

Total bonds remaining to pay: \$290,000

Cass County Assessed Valuation:

Original: \$7,178 \$7,624,510 Current: