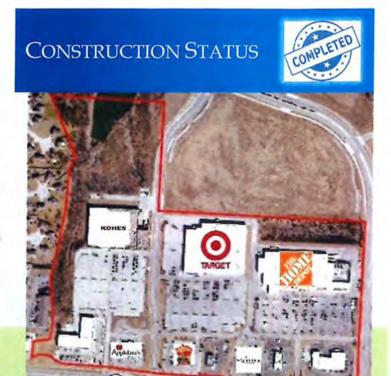

#### **BELTON MARKETPLACE**

TIF Beginning Date: 11/28/2006

TIF 23 Year Max Term: 11/27/2029

#### **CONSTRUCTION STATUS**

Estimated Payoff Year:

FY2020

FY2019 Revenues: City:

> General Fund \$73,370 \$29,348 Street Park Sales Tax \$29,348 Capital Improvements \$29,348

City PILOTs \$21,130 Total from City:

\$182,544 Others: \$238,731

Total FY2019 Revenues \$421,275

Total bonds remaining to pay: \$290,000

Cass County Assessed Valuation:

Original: \$7,178 \$7,624,510 Current: