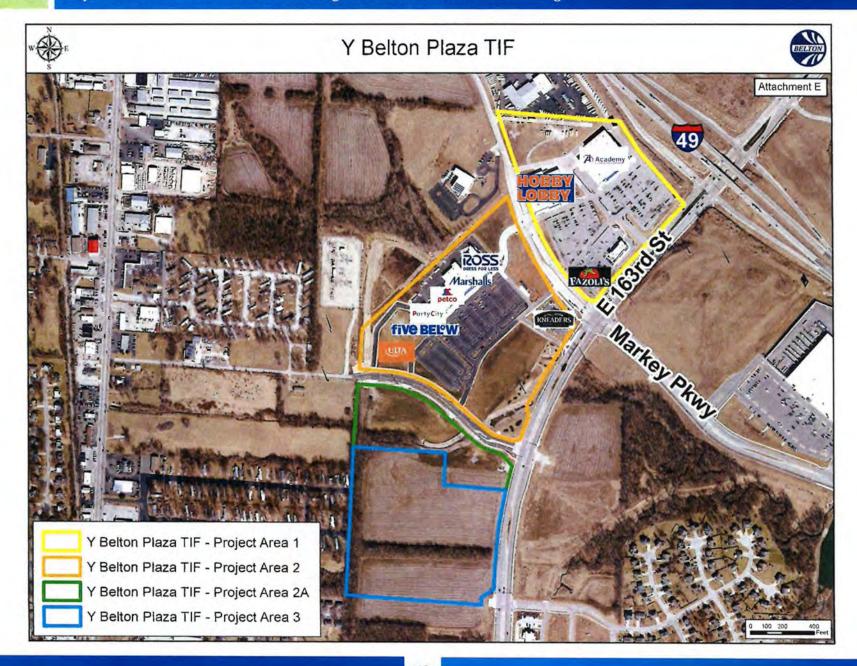

#### Y BELTON PLAZA

TIF Beginning Date:

12/19/2007

TIF 23 Year Max Term:

12/18/2030

Date of Last Amendment: 09/24/2019

Estimated Payoff Year: TBD

Cost still to be certified as not fully built.

- Area 1 lot 5 hotel construction completion date in August 2022.
- Area 2 & 2A construction completion date in August 2021.
- Area 3 was not purchased by the developer and construction completion date for Phase 1 in December 2021 and Phase 2 in December 2022.

Total developer obligations remaining to pay:

\$22,504,259

Cass County Assessed Valuation:

Original:

\$1,030 \$8,269,130

Current: \$8,269,130

#### FY2019 Revenues:

City:

General Fund \$165,087
Street \$66,034
Park Sales Tax \$66,034
Capital Improvements \$66,034
City PILOTs \$74,904

Total from City: \$438,093 Others: \$614,072

Total FY2019 Revenues