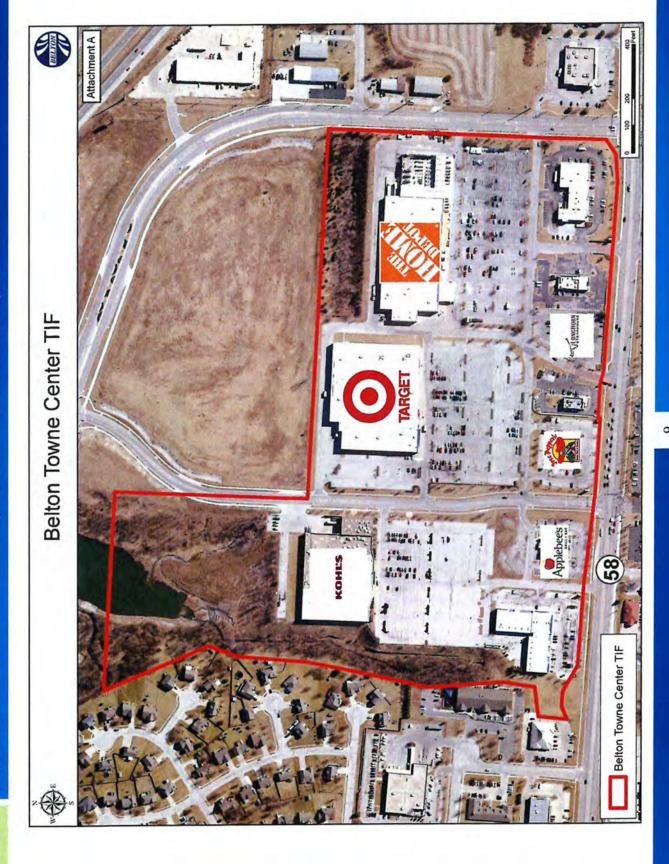

#### **BELTON TOWN CENTRE**

TIF Beginning Date: 10/23/2001

TIF 23 Year Max Term: 10/22/2024

Date of Last Amendment: 01/10/2012

### KOHĽS

Estimated Payoff Year:

FY2021

Total bonds remaining to pay: \$4,185,000

Cass County Assessed Valuation:

Original: \$94,370 Current: \$1,678,540

#### FY2019 Revenues:

City:

 General Fund
 \$413,834

 Street
 \$165,533

 Park Sales Tax
 \$165,533

 Capital Improvements
 \$165,533

 City PILOTs
 \$135,497

Total from City: \$1,045,930 Others: \$1,401,065

Total FY2019 Revenues \$2,446,995