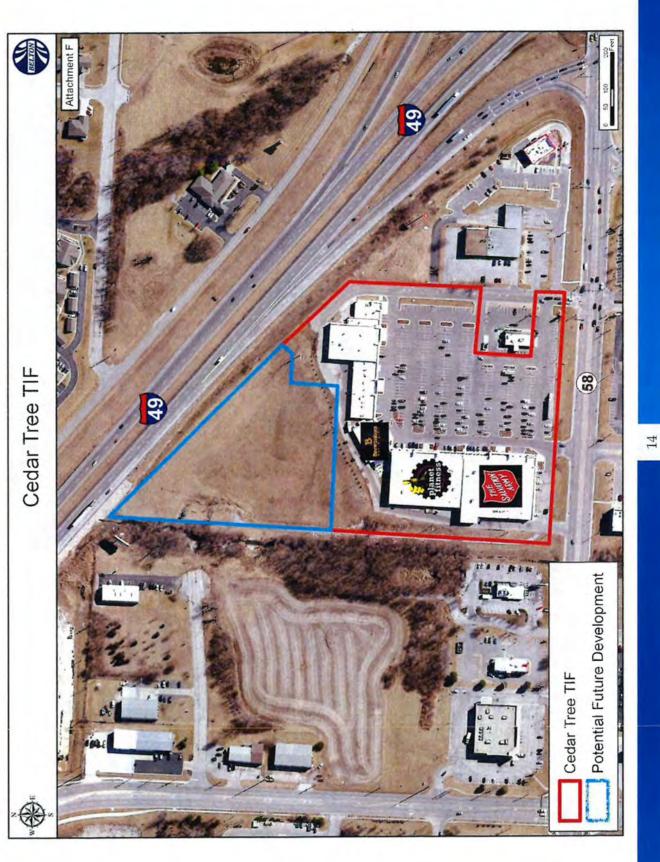

#### **CEDAR TREE**

TIF Beginning Date: 11/24/2015

TIF 23 Year Max Term: 11/23/2038

Date of Last Amendment: 05/23/2017

Enke's Fine Jewetry

#### Estimated Payoff Year:

FY2036

Total developer obligations remaining to pay:

\$2,697,872

#### Cass County Assessed Valuation:

\$789,130 Original: Current: \$1,468,730

#### FY2019 Revenues:

City:

| y.                   |          |
|----------------------|----------|
| General Fund         | \$10,762 |
| Street               | \$4,304  |
| Park Sales Tax       | \$4,304  |
| Capital Improvements | \$4,304  |
| City PILOTs          | \$26,111 |
|                      |          |