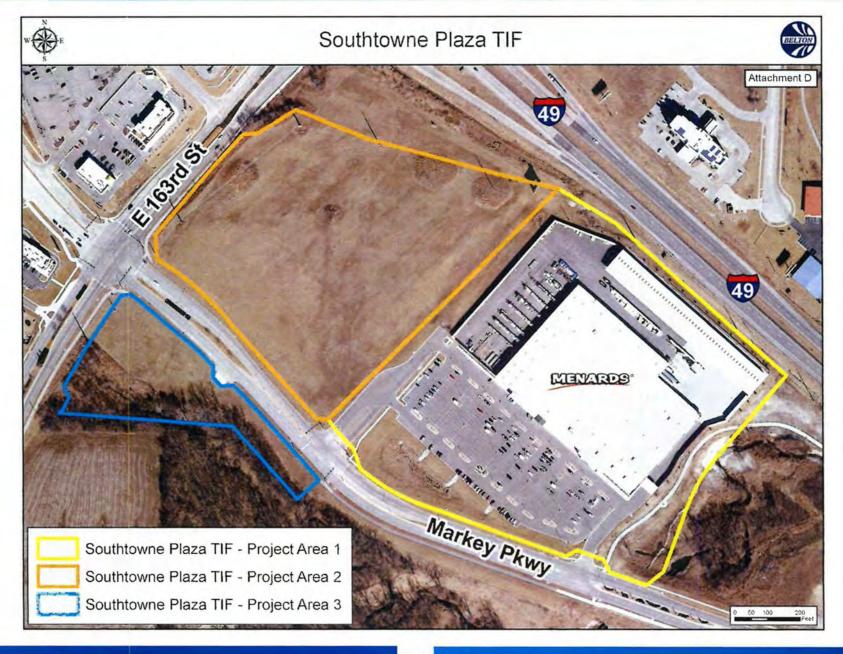

#### **SOUTHTOWNE PLAZA**

TIF Beginning Date: 03/10/2009

TIF 23 Year Max Term: 03/09/2032

Date of Last Amendment: 07/09/2019

Estimated Payoff Year: TBD

Estimated Payon Year: TBD

Cost still to be certified as not fully built. Area 2 construction has not yet been started, however construction documents for Area 3 have been submitted. TIF contract construction completion date is May 31, 2020.

# CONSTRUCTION STATUS 49 Southforme Plaza TIF - Project Area 1 Southforme Plaza TIF - Project Area 2 Southforme Plaza TIF - Project Area 3

#### Total obligations remaining

to pay:

Developer \$7,200,504 City \$5,165,838

Total Obligations \$12,366,342

Cass County Assessed Valuation:

Original: \$1,260 Current: \$7,213,540

#### FY2019 Revenues:

City:

General Fund \$174,706 Street \$69,882 Park Sales Tax \$69,882 Capital Improvements \$69,882 City PILOTs \$95,813

Total from City: \$480,165 Others: \$577,063

Total FY2019 Revenues \$1,057,228