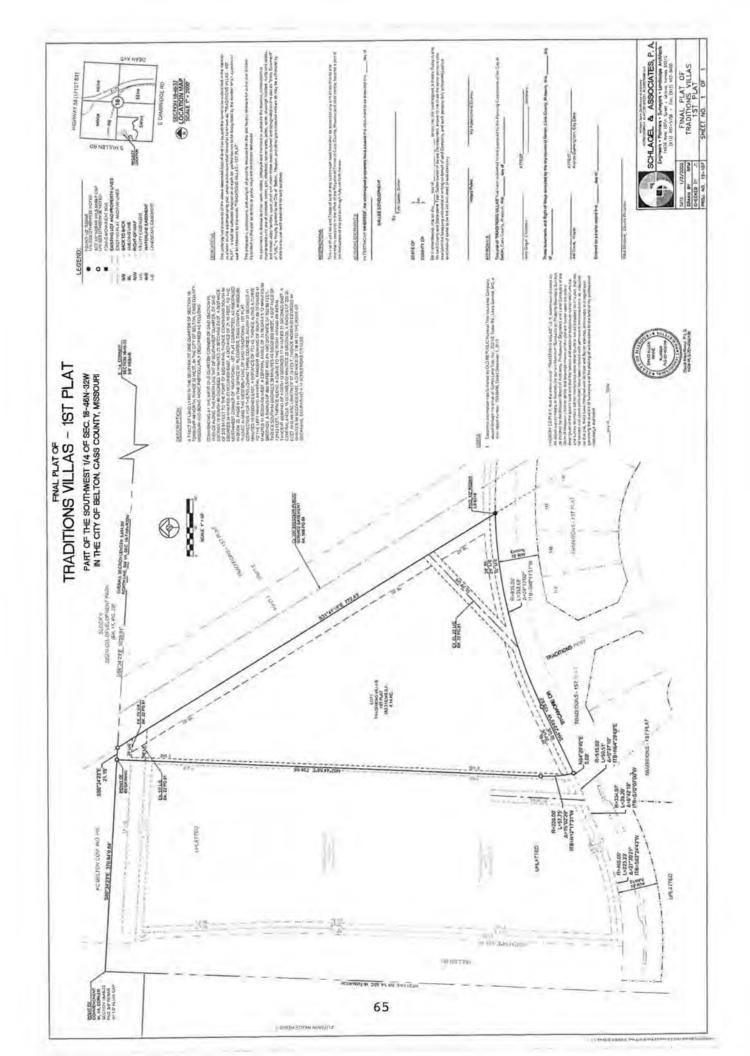

This ordinance terminates the Belton Marketplace TIF. All certified costs have been repaid in full.

Page 56

D. Motion approving the first reading of Bill No. 2020-05

An ordinance approving the Final Plat for Traditions Villas – 1<sup>st</sup> Plat in the City of Belton; a tract of land located in the Southwest ¼ of Section 18-46n-32W, in the City of Belton, Cass County, Missouri and authorizing the Mayor and City Clerk to sign the plat for recording with the Cass County Recorder's office.