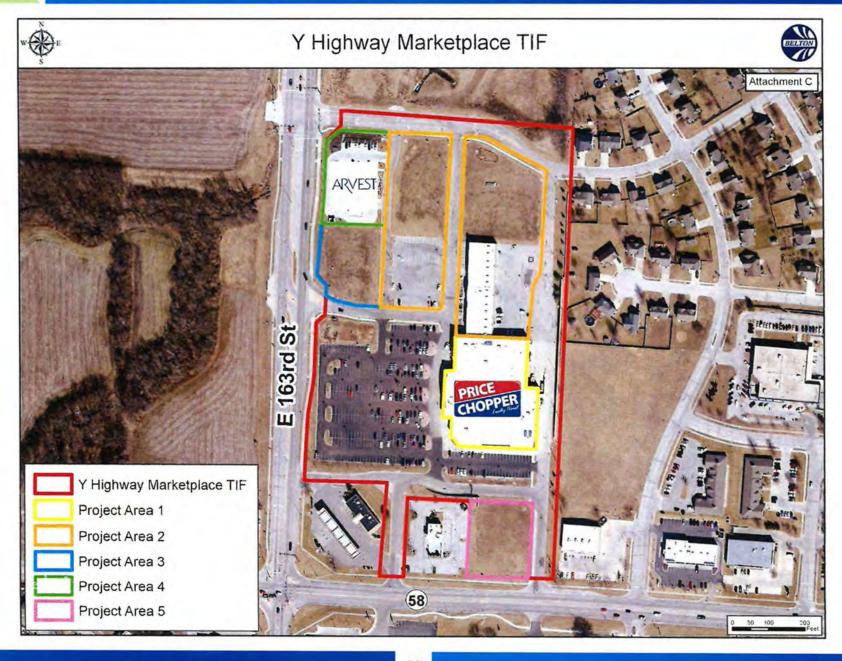

#### Y HIGHWAY MARKET PLACE

TIF Beginning Date: 12/14/2010

TIF 23 Year Max Term: 12/13/2033

Date of Last Amendment: 11/27/2018

E 163rd St

Cost still to be certified as not fully built. TIF contract construction completion date is May 31, 2020.

#### Total obligations remaining

#### to pay:

TIF Bonds \$3,915,000 Developer \$740,765 City \$3,450,891

Total Obligations \$8,106,656

#### Cass County Assessed Valuation:

Original: \$947,866 Current: \$1,856,790