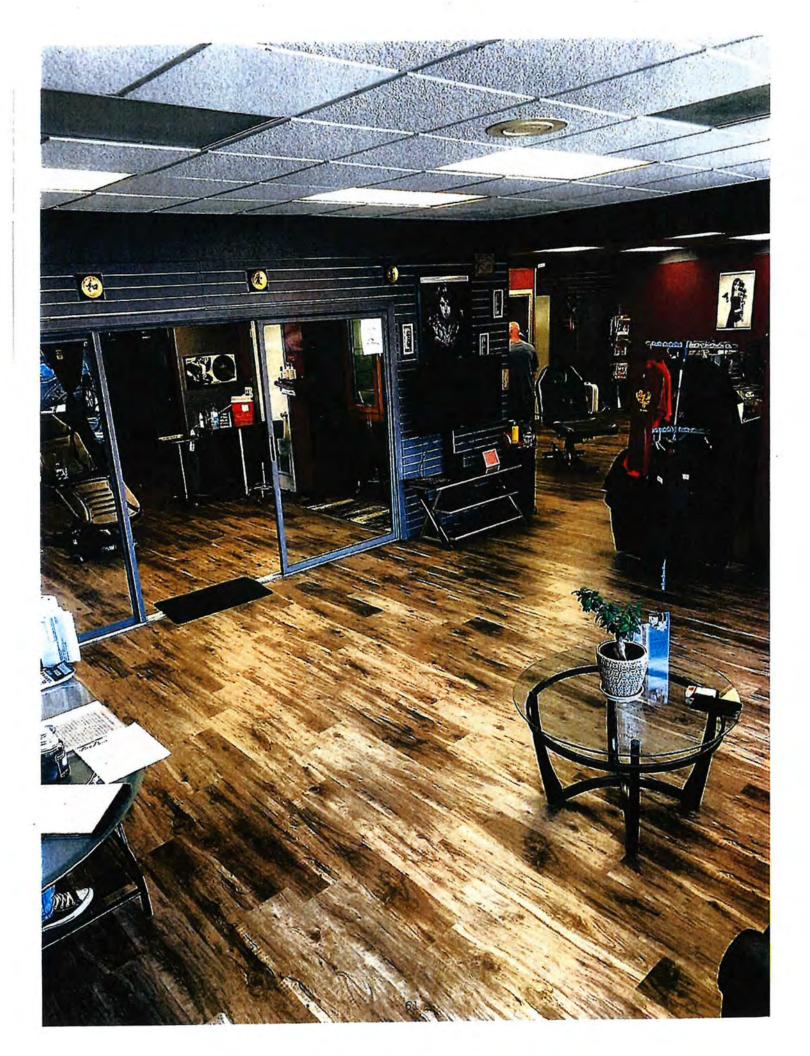

Page 45

B. Motion approving the first reading of Bill No. 2020-01

An ordinance approving a Special Use Permit to allow a Tattoo Establishment at 230-A East North Avenue, Belton, Cass County, Missouri.

Page 54