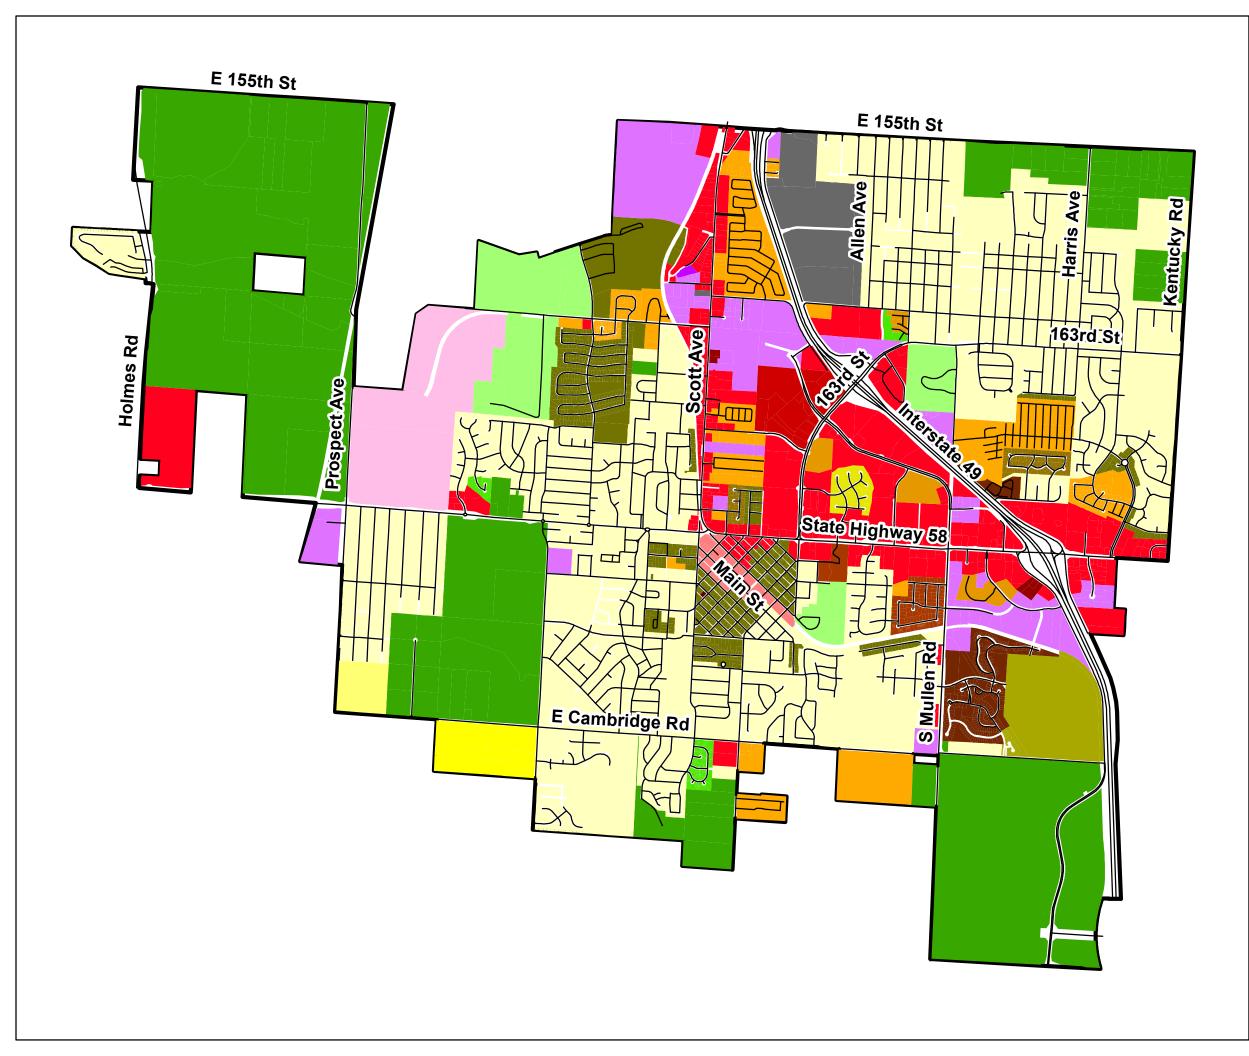

## OFFICIAL ZONING MAP

## **City of Belton Cass County, MO**

**Current as of** May 3, 2022

A: Agricultural

BP-R: Business Park - Restricted

C-1: Neighborhood Commercial

C-2: General Commercial

C-2P: General Commercial Planned Overlay

C-2PUD: General Commercial Planned Unit Development

C-3: Regional Commercial

FCI: Flex Commercial / Industrial

M-1: Light Industrial

M-2: General Industrial

PR: Parks, Recreation, and Public Use

PUD: Planned Unit Development

R-1: Single Family

R-1A: Single Family Large Lot

R-1B: Single Family Large Lot R-1P: Single Family Planned Overlay

R-1PUD: Single Family Planned Unit Development

R-2: Two-Family

R-2 PUD: Two-Family Planned Unit Development

R-3: Multiple Family

R-3A: Apartment Community

R-3P: Multiple Family Planned Overlay

R-3PUD: Multiple Family Planned Unit Development